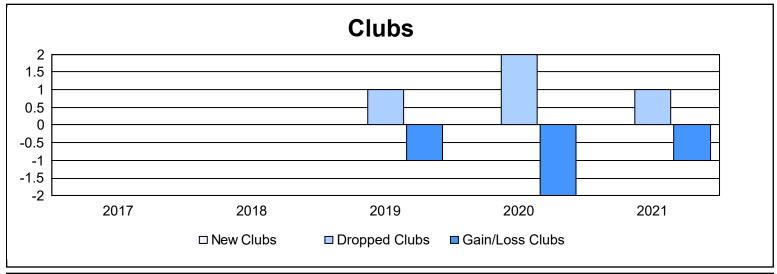

District 109 B As of June 2021 Cumulative

| Year      | New<br>Clubs | Dropped<br>Clubs | Gain/<br>Loss<br>Clubs | New<br>Members | Charter<br>Members | Reinstate<br>Members | Transfer<br>Members | Total<br>Member<br>Added | Total<br>Members<br>Dropped | Gain/<br>Loss<br>Members |
|-----------|--------------|------------------|------------------------|----------------|--------------------|----------------------|---------------------|--------------------------|-----------------------------|--------------------------|
| 2016-2017 | 0            | 0                | 0                      | 55             | 0                  | 1                    | 1                   | 57                       | 57                          | 0                        |
| 2017-2018 | 0            | 0                | 0                      | 67             | 2                  | 22                   | 1                   | 92                       | 120                         | -28                      |
| 2018-2019 | 0            | 1                | -1                     | 48             | 0                  | 4                    | 5                   | 57                       | 58                          | -1                       |
| 2019-2020 | 0            | 2                | -2                     | 26             | 0                  | 1                    | 2                   | 29                       | 85                          | -56                      |
| 2020-2021 | 0            | 1                | -1                     | 22             | 0                  | 3                    | 1                   | 26                       | 83                          | -57                      |
| Average   | 0            | 1                | -1                     | 44             | 0                  | 6                    | 2                   | 52                       | 81                          | -28                      |